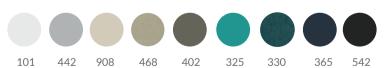

## **Data Sheet**

- +P 07 3267 8888
- +E sales@cre8sd.com.au cre8sd.com.au

## Zone Whiteboard Space Divider

**Composition** Echo Panel 100% PET

& Magnetic Ceramic Coated Steel

Thickness 24mm

Weight 22KG

**Dimensions** 1800H x 1180W



Lightfastness

ISO 105-B02-1994 Rating: 6-7
AS 2001.4.21-1970 Rating: 6-7

**Sustainability** Green Tag Certified Gold Plus Level A

**Sound Absorption** AS/ISO 354 Independant testing of this style of design indicate an NRC

of between 1.15 and 1.40 depending on method of installation. \*results based on emperical evidence\*

**Care** Refer to Cleaning Guide

**Kit Contents** Fully assembled space dividing screen

## **Colour Options**