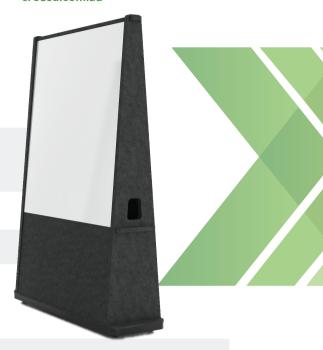

## Zone Whiteboard Space Divider

**Composition** Echo Panel 100% PET

& Magnetic Ceramic Coated Steel

Thickness 24mm

Weight 22KG

**Dimensions** 1800H x 1180W

Lightfastness

ISO 105-B02-1994 Rating: 6-7
AS 2001.4.21-1970 Rating: 6-7

**Sustainability** Green Tag Certified Gold Plus Level A

**Sound Absorption** AS/ISO 354 Independant testing of this style of design indicate an NRC

of between 1.15 and 1.40 depending on method of installation. \*results based on emperical evidence\*

**Care** Refer to Cleaning Guide

**Kit Contents** Fully assembled space dividing screen