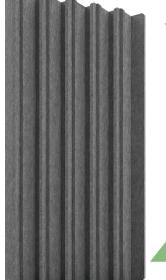

# **Zone Space Divider**

| Composition | Echo Panel 100% PET                                     |
|-------------|---------------------------------------------------------|
| Thickness   | 24mm                                                    |
| Weight      | 22KG                                                    |
| Dimensions  | 1000 x 1500<br>Refer to size guide for additional sizes |