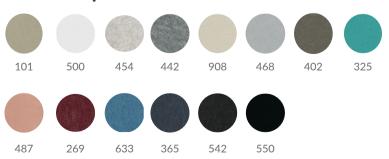

|
|-------------|---------------------------------------------------------|
| Thickness   | 24mm                                                    |
| Weight      | 22KG                                                    |
| Dimensions  | 1000 x 1500<br>Refer to size guide for additional sizes |

### Lightfastness

Rating: 6-7 ISO 105-B02-1994 AS 2001.4.21-1970 Rating: 6-7

#### Fire Rating

ISO9705 Group 1

**Sustainability** Gold Plus Level A Green Tag Certified

**Sound Absorption** As/ISO 354 Independant testing of this style of design indicate an NRC

of between 1.15 and 1.40 depending on method of installation. \*results based on emperical evidence\*

330

Care Refer to Cleaning Guide

**Kit Contents** Fully assembled space dividing screen

## **Colour Options**