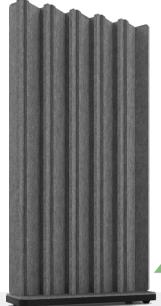

# **Zone Space Divider**

| Composition | Echo Panel 100% PET                                     |
|-------------|---------------------------------------------------------|
| Thickness   | 24mm                                                    |
| Weight      | 22KG                                                    |
| Dimensions  | 1000 x 1500<br>Refer to size guide for additional sizes |