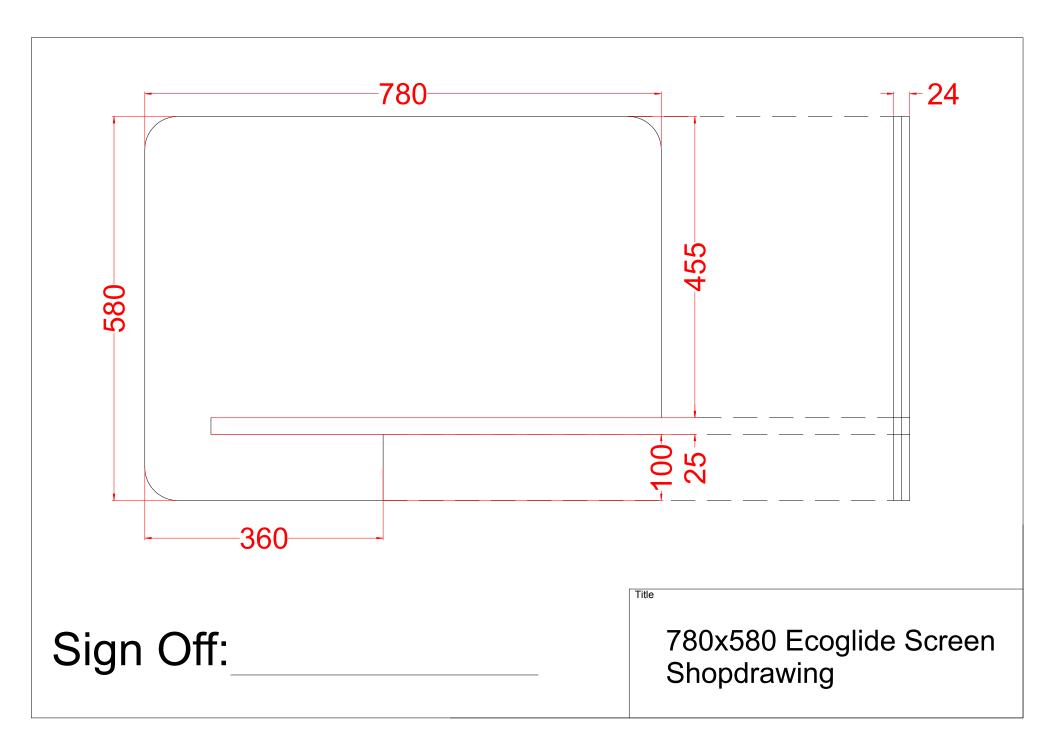

## **Desk Dividers**

| Composition        | Echo Panel 100% PET                   |                                                                                                                                                                                                                                           |
|--------------------|---------------------------------------|-------------------------------------------------------------------------------------------------------------------------------------------------------------------------------------------------------------------------------------------|
| Thickness          | 24mm / 36 mm                          |                                                                                                                                                                                                                                           |
| Weight             | 2400G/M <sup>2</sup>                  |                                                                                                                                                                                                                                           |
| Dimensions         | 780x580mm<br>Custom sizes availab     | ole                                                                                                                                                                                                                                       |
| Lightfastness      | ISO 105-B02-1994<br>AS 2001.4.21-1970 | Rating: 6-7<br>Rating: 6-7                                                                                                                                                                                                                |
| Fire Rating        | AS/ISO 9705                           | Group 1                                                                                                                                                                                                                                   |
| Sustainability     | Green Tag                             | Gold Plus Level A                                                                                                                                                                                                                         |
| Sound Absorptio    | <b>N</b> AS/ISO 354                   | NRC Value 0.45 (No Air Gap) based on emperical data                                                                                                                                                                                       |
| Care               |                                       | Blot spills from material quickly & wipe with damp<br>cloth. If stain persists, apply small amounts of<br>carpet or upholstery shampoo solution with damp cloth,<br>then blot well with clean cloth.<br>Avoid excessive amounts of water. |
| Colour Availabilit | ty                                    | Available in the full 12mm and 24mm colour range.                                                                                                                                                                                         |